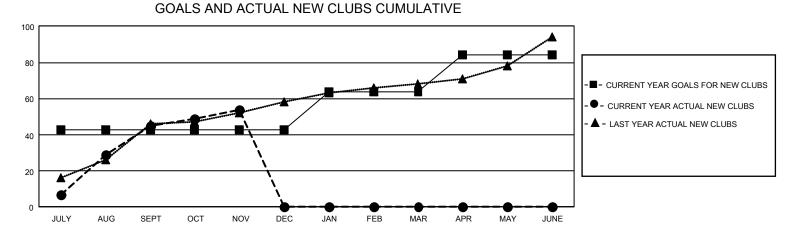

## GAT MONTHLY MEMBERSHIP PROGRESS REPORT Result

GMT Constitutional Area 6 - I, Group F

REPORT DOES NOT INCLUDE CLUBS IN UNDISTRICTED AREAS.

| Clubs                 |               |           |               | Members               |                         |                         |                                                    |
|-----------------------|---------------|-----------|---------------|-----------------------|-------------------------|-------------------------|----------------------------------------------------|
| RESULTS FOR 2024-2025 |               |           |               | RESULTS FOR 2024-2025 |                         |                         |                                                    |
| QUARTER               | NEW CLUB GOAL | NEW CLUBS | DROPPED CLUBS | QUARTER               | MBER GROWTH NET<br>GOAL | MEMBER GROWTH<br>ACTUAL | DROPPED MEMBERS<br>ACTUAL (including<br>transfers) |
| JULY/AUG/SEPT         | - 129         | 45        | 12            | JULY/AUG/SEPT         | 790                     | 2,017                   | 1,034                                              |
| OCT/NOV/DEC           | 0             | 9         | 0             | OCT/NOV/DEC           | 515                     | 488                     | 460                                                |
| JAN/FEB/MAR           | 63            | 0         | 0             | JAN/FEB/MAR           | 442                     | 0                       | 0                                                  |
| APR/MAY/JUNE          | 60            | 0         | 0             | APR/MAY/JUNE          | 545                     | 0                       | 0                                                  |