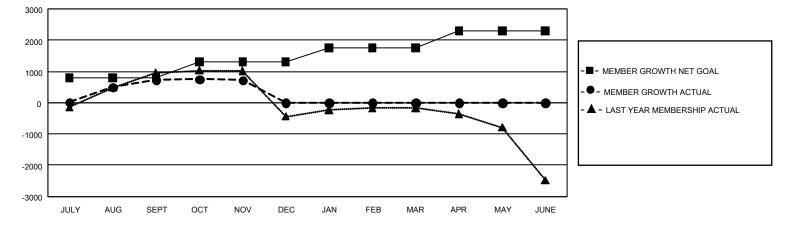

## GAT MONTHLY MEMBERSHIP PROGRESS REPORT Result

GMT Constitutional Area 6 - I, Group F

REPORT DOES NOT INCLUDE CLUBS IN UNDISTRICTED AREAS.

| Clubs                 |               |           |               | Members               |                         |                         |                                                    |
|-----------------------|---------------|-----------|---------------|-----------------------|-------------------------|-------------------------|----------------------------------------------------|
| RESULTS FOR 2024-2025 |               |           |               | RESULTS FOR 2024-2025 |                         |                         |                                                    |
| QUARTER               | NEW CLUB GOAL | NEW CLUBS | DROPPED CLUBS | QUARTER               | MBER GROWTH NET<br>GOAL | MEMBER GROWTH<br>ACTUAL | DROPPED MEMBERS<br>ACTUAL (including<br>transfers) |
| JULY/AUG/SEPT         | - 129         | 45        | 12            | JULY/AUG/SEPT         | 790                     | 2,017                   | 1,034                                              |
| OCT/NOV/DEC           | 0             | 9         | 0             | OCT/NOV/DEC           | 515                     | 488                     | 460                                                |
| JAN/FEB/MAR           | 63            | 0         | 0             | JAN/FEB/MAR           | 442                     | 0                       | 0                                                  |
| APR/MAY/JUNE          | 60            | 0         | 0             | APR/MAY/JUNE          | 545                     | 0                       | 0                                                  |